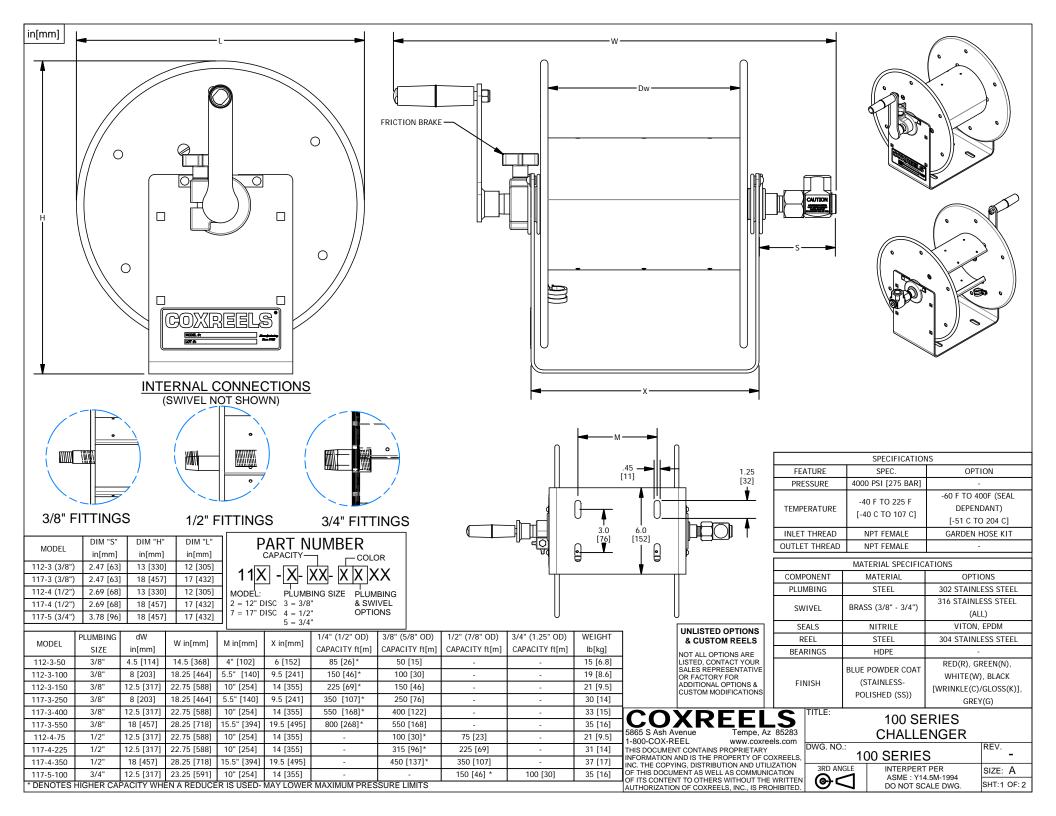

| in[mm]                                          | CM AND DM                                       |               |        |        |      |                                  |                                  |                                                               |                  |                              |
|-------------------------------------------------|-------------------------------------------------|---------------|--------|--------|------|----------------------------------|----------------------------------|---------------------------------------------------------------|------------------|------------------------------|
|                                                 | MODEL                                           | PLUMBING SIZE | dW     | w      | М    | 1/4" (1/2" OD)<br>CAPACITY ft[m] | 3/8" (5/8" OD)<br>CAPACITY ft[m] | 1/2" (7/8" OD)<br>CAPACITY ft[m]                              | WEIGHT<br>lb[kg] |                              |
| 36.25                                           | CM SERIES                                       |               |        |        |      |                                  |                                  |                                                               |                  |                              |
| [921]                                           | 112-3-100-CM                                    | 3/8"          | 8      | 18.5   | 10.5 | 150 [46]*                        | 100 [30]                         |                                                               | 18 [8.2]         |                              |
|                                                 | 112-3-150-CM                                    | 3/8"          | 12.5   | 23     | 10.5 | 225 [69]*                        | 150 [46]                         |                                                               | 22 [9.9]         |                              |
|                                                 | 117-4-225-CM                                    | 1/2"          | 12.5   | 23     | 10.5 |                                  | 315 [96]*                        | 225 [69]                                                      | 28 [13]          |                              |
|                                                 | DM SERIES                                       |               |        |        |      |                                  |                                  |                                                               |                  |                              |
|                                                 | 117-3-200-DM                                    | 3/8"          | 8      | 19     |      | 350 [107]*                       | 200 [61]                         |                                                               | 37 [17]          |                              |
|                                                 | 117-4-225-DM                                    | 1/2"          | 12.5   | 23.5   |      |                                  | 315 [96]*                        | 225 [69]                                                      | 39 [18]          |                              |
|                                                 | * DENO<br>M SERIES<br>3-PIECE 1.25" STEEL TUBIN |               | PACITY | WHEN A | REDU | CER IS USED- MA                  | Y LOWER MAXIMU                   | M PRESSURE LIMI                                               | TS               |                              |
|                                                 | SOLID 8" TIRES                                  |               |        |        |      |                                  |                                  |                                                               |                  | - 1 PIECE STEEL TUBING FRAME |
| - REMOVABLE HANDLE<br>- FRICTION BRAKE STANDARD |                                                 |               |        |        |      |                                  |                                  | - FRICTION BRAKE STANDARD<br>- BASE HOLES DRILLED FOR INSTALL |                  |                              |