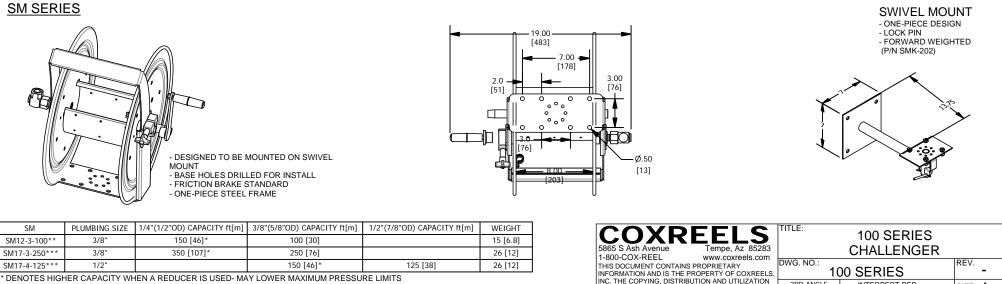

ALL DIMENSIONS ARE THE SAME AS 112 SERIES ON PAGE 1 MINUS THE SWIVEL

- SOLID 10GA U-SHAPED FRAME - MOUNT HOLES PRE-EXISTING - FRICTION BRAKE STANDARD - OPEN SIDE PORT

OF THIS DOCUMENT AS WELL AS COMMUNICATION