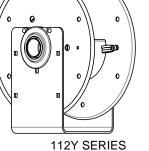

112Y CM SERIES - 1 PIECE STEEL TUBING FRAME - BASE HOLES DRILLED FOR INSTALL - FRICTION BRAKE STANDARD - OPEN SIDE PORT

## STORAGE REELS

| 112Y SERIES |                            |          |          |             |                             |         |                |
|-------------|----------------------------|----------|----------|-------------|-----------------------------|---------|----------------|
|             | CAPACITY ft[m]- CABLE I.D. |          |          |             | CAPACITY ft[m] HOSE<br>I.D. |         | WEIGHT lbs[kg] |
| MODEL       | 8/3                        | 10/3     | 12/3     | 16/3        | 3/8"                        | 1/2"    |                |
| 112Y-4      | 40 [12]                    | 75 [23]  | 150 [45] | 300<br>[91] | 50 [15]                     | 30 [9]  | 10 [4.5]       |
| 112Y-8      | 80 [24]                    | 135 [41] | 300 [91] |             | 100 [30]                    | 55 [17] | 14 [6.3]       |
| 112Y-12     | 150 [46]                   | 225 [69] |          |             | 150 [45]                    | 75 [23] | 20 [9]         |
| 112Y-8-CM   | 80 [25]                    | 135 [41] | 300 [91] |             | 100 [30]                    | 55 [17] | 13 [5.9]       |
| 112Y-12-CM  | 150 [46]                   | 225 [69] |          |             | 150 [45]                    | 75 [23] | 19 [8.6]       |